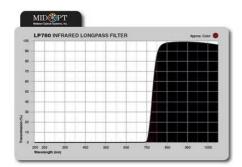

## MIDWEST OPTICAL LP780 INFRARED PASS VISIBLE BLOCK

F/LP780-C

Bandpassfilter - standard, 780nm, for C-Mount

- Work area from 780 nm
- For 810 nm IR diodes